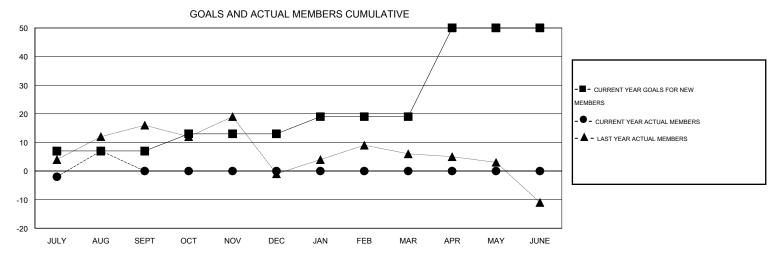

## LOCATION ILLINOIS

GMT CA 1

|                       |                  | Clubs               |                            |                             | Members               |                    |                            |                              |                             |  |
|-----------------------|------------------|---------------------|----------------------------|-----------------------------|-----------------------|--------------------|----------------------------|------------------------------|-----------------------------|--|
| RESULTS FOR 2014-2015 |                  |                     |                            |                             | RESULTS FOR 2014-2015 |                    |                            |                              |                             |  |
| QUARTER               | NEW CLUB<br>GOAL | ACTUAL NEW<br>CLUBS | ACTUAL<br>DROPPED<br>CLUBS | ACTUAL NET<br>GAIN/<br>LOSS | QUARTER               | NEW MEMBER<br>GOAL | ACTUAL TOTAL MEMBERS ADDED | ACTUAL<br>DROPPED<br>MEMBERS | ACTUAL NET<br>GAIN/<br>LOSS |  |
| JULY/AUG/SEPT         | 0                | 1                   | 0                          | 1                           | JULY/AUG/SEPT         | 7                  | 30                         | 23                           | 7                           |  |
| OCT/NOV/DEC           | 0                | 0                   | 0                          | 0                           | OCT/NOV/DEC           | 6                  | 0                          | 0                            | 0                           |  |
| JAN/FEB/MAR           | 0                | 0                   | 0                          | 0                           | JAN/FEB/MAR           | 6                  | 0                          | 0                            | 0                           |  |
| APR/MAY/JUNE          | 1                | 0                   | 0                          | 0                           | APR/MAY/JUNE          | 31                 | 0                          | 0                            | 0                           |  |